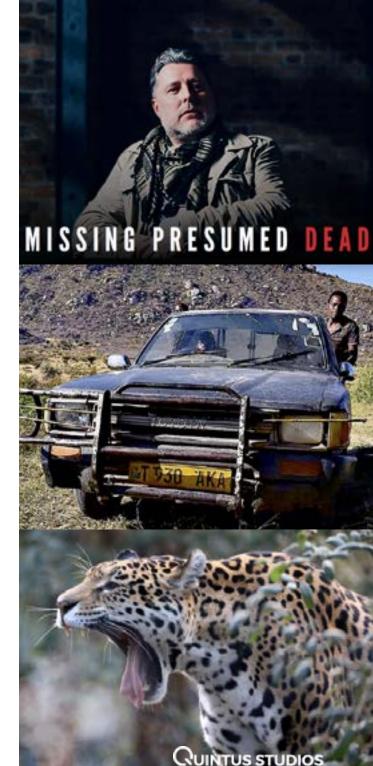

#### MISSING PRESUMED DEAD

10x60' | Producer: Spirit Media | Broadcaster: A&E UK | In Production

In 'Missing, Presumed Dead', we hear the fascinating, shocking stories of real people's disappearances from their own points of view. Each episode focuses on one unbelievable True Crime story. These stories will be told through a combination of cinematically-shot interviews with the missing person, their family and friends, and experts in abduction, identity fraud and survival techniques, as well as archive footage of news reports documenting the disappearance, home videos and photos, and stock footage to recreate key moments and build atmosphere.

#### 1x60' | Producer: Maximus Films | Production Year: 2023

Deep in the heart of Tanzania... lies the country's most dangerous road. Every day it is a risky race for trucks, buses and passenger cars, at any cost. Whether with trucks or fully loaded tankers, dangerous passing maneuvers are the rule, not the exception. Signs for "No Overtaking" - are understood from the young drivers as a recommendation and not as a regulation. The most dangerous section of the road, the Kitonga, is just eight kilometers long but the gradient is extreme and the abyss is deep ...